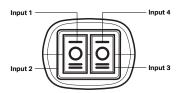

**Q-1X DASH** 3-MODE PART # QQ-1120 Perimeter DIMENSIONS 9.71" x 4.97" x 1.7" VOLTAGE 10-18VDC CURRENT DRAW 1 Amp @ 13V MODES 3 Modes FLASH PATTERNS 14 Patterns OPTICS 60° Wide Spread LED COLORS LED COUNT 54 LEDs CABLE LENGTH 1ft